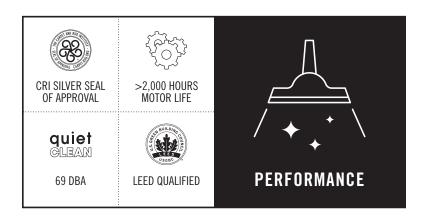

## TRADITION™ QUIETCLEAN® UPRIGHT

GS# 0021375

Two-speed TRADITION™ QuietClean® upright cleans quietly at 69 dBA and is LEED Qualified. CRI Silver certified by the Carpet and Rug Institute for an exceptional clean. Lowers cost of ownership with a 2,000 hour motor, pigtail cord and chrome brushroll with replaceable bristle strips. Quick Kleen™ fan chamber helps diagnose and clear clogs for easy maintenance.