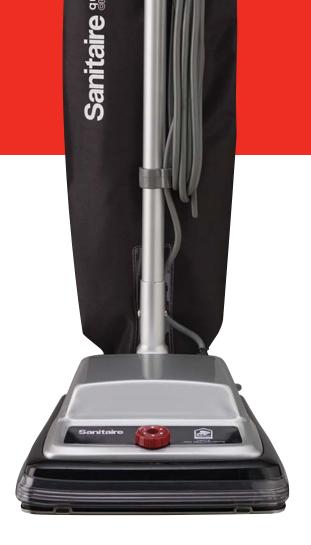

## TRADITION™ QUIETCLEAN® UPRIGHT

GS# 0021375

Two-speed TRADITION™ QuietClean® upright cleans quietly at 69 dBA and is LEED Qualified. CRI Silver certified by the Carpet and Rug Institute for an exceptional clean. Lowers cost of ownership with a 2,000 hour motor, pigtail cord and chrome brushroll with replaceable bristle strips. Quick Kleen™ fan chamber helps diagnose and clear clogs for easy maintenance.